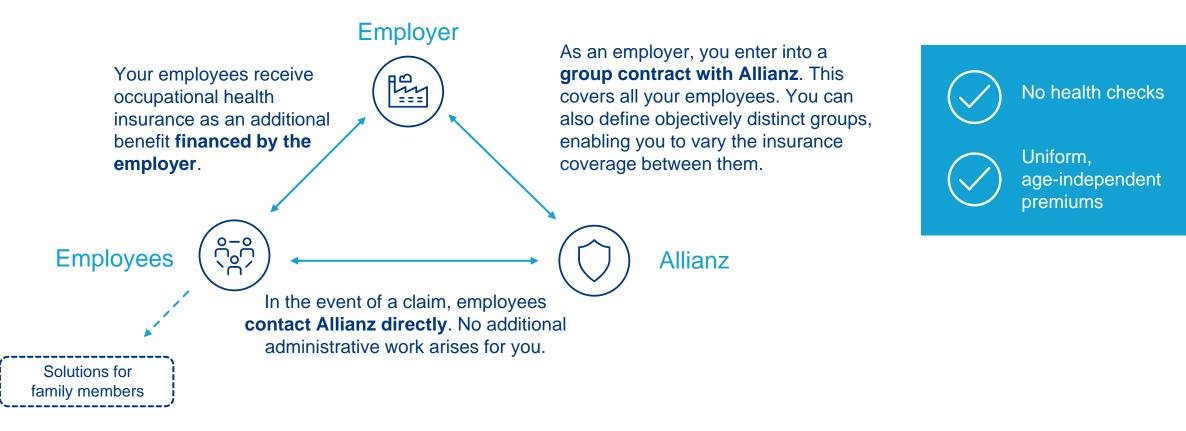

## How Allianz OHI works

OHI is a supplementary health insurance provided to employees by the employer.

Allianz (II)

#### **OCCUPATIONAL HEALTH INSURANCE (OHI)**