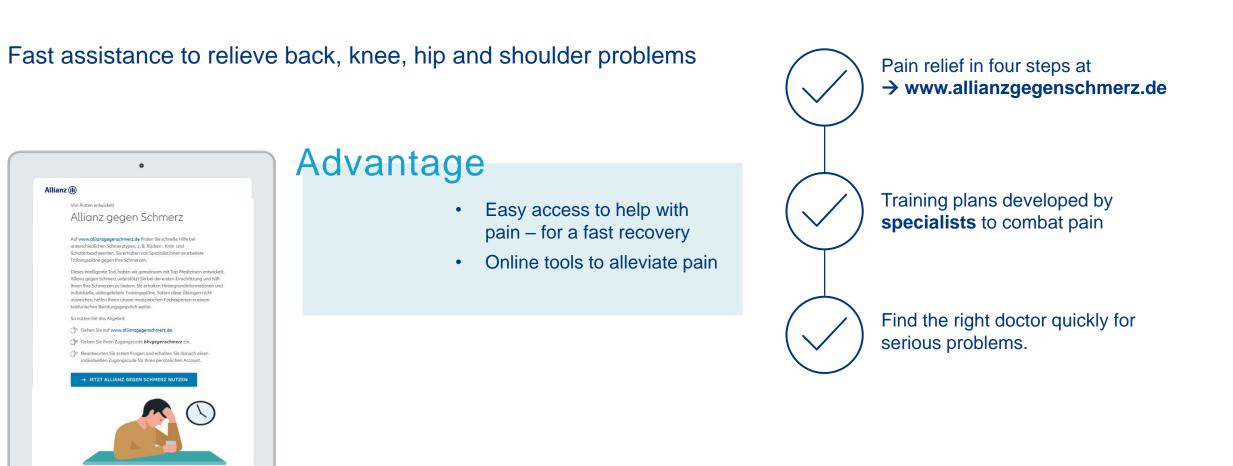

24/7 medical video consultation Digital consultation with a general practitioner or specialist<sup>2</sup>

Specialist referrals Arrangement of the earliest possible appointment with a specialist

Allianz relieves pain Fast assistance, e.g. for back, knee, hip or shoulder problems