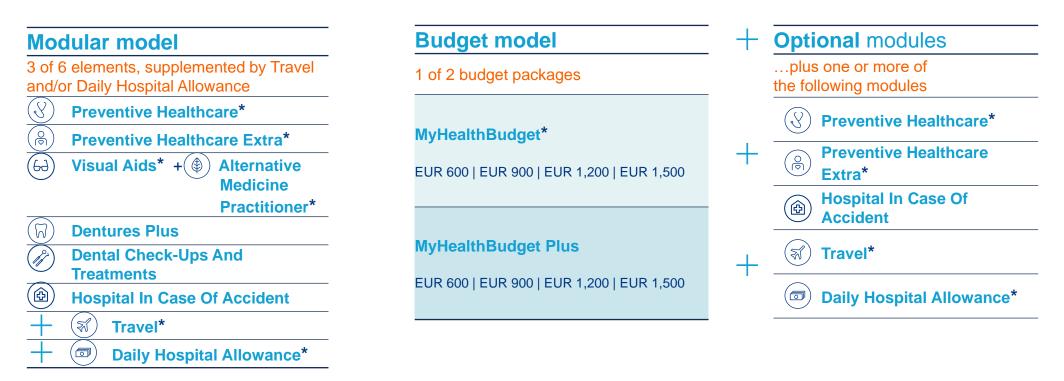

## Allianz product concepts

Maximum freedom of choice – for your individual OHI solution

Modular model Choose one or more OHI modules. Each module covers a different benefit area.

Set targeted priorities in coverage as an employer.

Budget model

Define the health package and budget. Your employees can take advantage of individual benefits from various areas.

Maximum freedom of choice for your employees – within a set budget.

Combined model Combine a compact budget package with one or more OHI components.

Benefit from all the advantages of the modular and budget model.