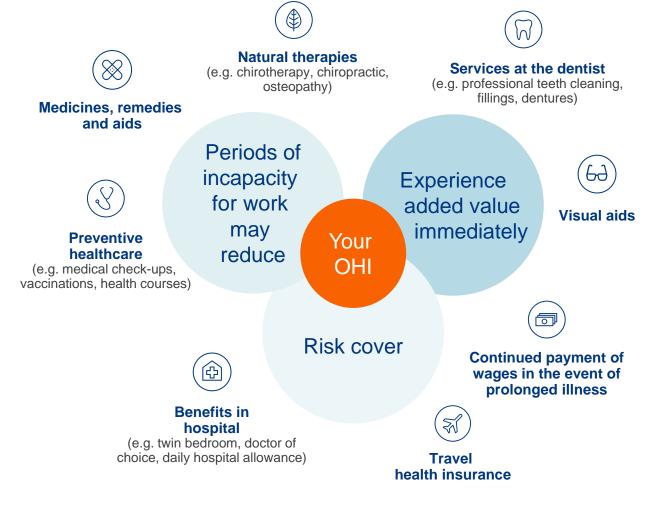

## Closing gaps in SHI

The benefits provided by statutory health insurance (SHI) are steadily declining. OHI supplements basic SHI protection.

With OHI, you help your employees to close these gaps – without a medical examination or waiting periods!