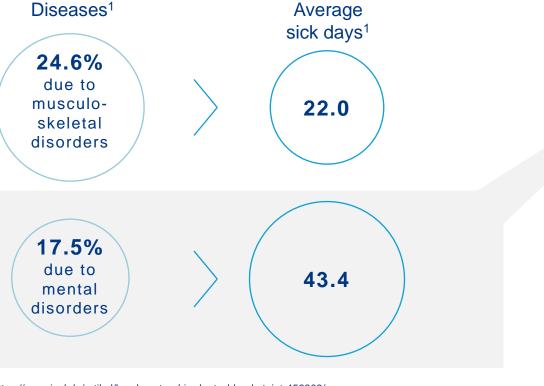

# Prevent periods of incapacity to work and reduce costs

In 2020, each employee took an average of 18.2 days of sick leave.<sup>1</sup>

<sup>1</sup> <u>https://www.iwd.de/artikel/krankenstand-in-deutschland-steigt-456309/</u> <sup>2</sup> Federal Statistical Office (DESTATIS)

### Example:

Costs of absences due to mental disorders:

### approx. EUR 8,600\* per employee/absence

11

\*Average costs per day of sick leave are between EUR 150-600<sup>2</sup>, calculated here at EUR 200 over 43 days.

Prevention can make a difference! Many of our OHI solutions can make an important contribution here, including the budget packages, the Preventive Healthcare (Extra) module or health services.