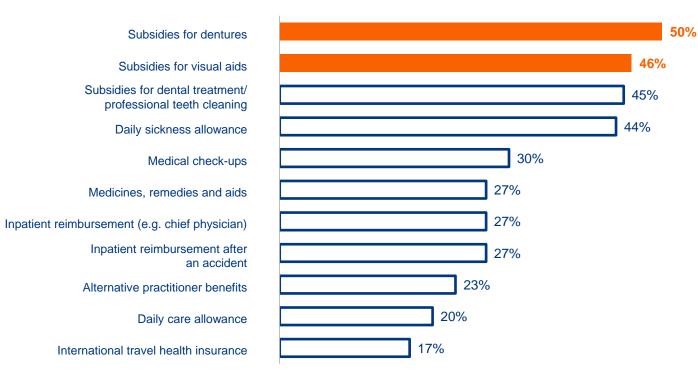

# Which product solution do employees prefer?

Subsidies for dentures and visual aids are the most attractive OHI benefit components.

Whether a modular or budget model: both solutions are popular with employees. 56% prefer the budget model, 44% the modular model.

#### For denture benefits

4 out of 5 employees prefer percentage reimbursement instead of a fixed budget.

Allianz (III)

Allianz 🕕

Modular model, budget model and combined model – you are free to choose