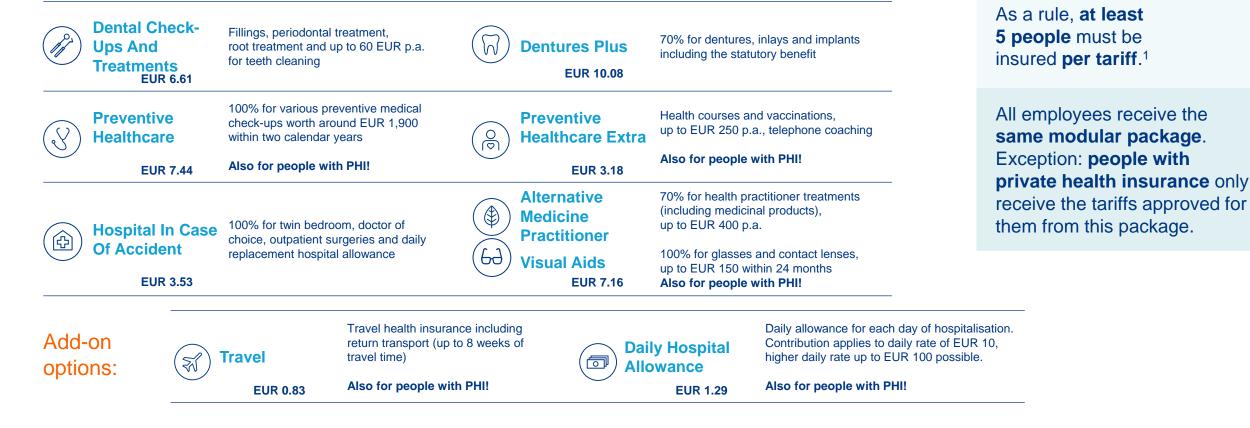

# Budget model: concepts for companies with 5-9 employees

| Basic benefits                                                                                                                                                                                                                                | Dentu                   | re benefits depending on                                                                                                      |   |                                       | Annual | budget / m | onthly prem | nium in EUR: | As a rule,<br><b>at least</b>                                                         |
|-----------------------------------------------------------------------------------------------------------------------------------------------------------------------------------------------------------------------------------------------|-------------------------|-------------------------------------------------------------------------------------------------------------------------------|---|---------------------------------------|--------|------------|-------------|--------------|---------------------------------------------------------------------------------------|
| included in all budget packages:                                                                                                                                                                                                              |                         | lected budget package:                                                                                                        |   | Two budget packages                   | 600    | 900        | 1,200       | 1,500        | 5 people                                                                              |
| Visual aids<br>Glasses and contact lenses,<br>up to EUR 200-260 p.a. <sup>1</sup><br>Surgical correction of visual acuity<br>E.g. laser surgery                                                                                               | $\overline{\mathbb{N}}$ | Dentures<br>Dentures, inlays and                                                                                              | > | MyHealth-<br>Budget                   | 21.90  | 29.90      | 36.90       | 42.90        | must be<br>insured<br><b>per tariff</b> .                                             |
| With alternative medicine practitioners and doctors (e.g. chirotherapy, chiropractic, osteopathy)                                                                                                                                             |                         | implants. Reimbursement / from the agreed budget                                                                              |   | Also for people<br>with PHI!          |        |            |             |              | All employees receive the                                                             |
| <ul> <li>Medicines, remedies and aids<br/>Prescribed medicines/dressings,<br/>remedies and aids including co-payments</li> <li>Dental check-ups<br/>Professional teeth cleaning/<br/>bleaching: up to EUR 100-160 p.a.<sup>1</sup></li> </ul> | $\overline{\mathbb{N}}$ | Dentures Plus<br>70% is reimbursed<br>separately for dentures,<br>inlays and implants including<br>the SHI benefit and is not | > | MyHealth-<br>Budget Plus <sup>2</sup> | 28.48  | 33.48      | 38.48       | 42.48        | same package.<br>Exception:<br>people with PHI<br>can only receive<br>MyHealthBudget. |
| <b>Dental treatments</b><br>For fillings, root treatment, periodontal<br>treatment, among other treatments                                                                                                                                    |                         | deducted from the budget!                                                                                                     |   |                                       |        |            |             |              |                                                                                       |

<sup>1</sup> Benefits for visual aids and dental check-ups are capped separately within the annual budget. Benefits increase by EUR 20 with each higher budget level. <sup>2</sup> Consists of a combination of the plans MyHealthBudget Combined and Dentures Plus.