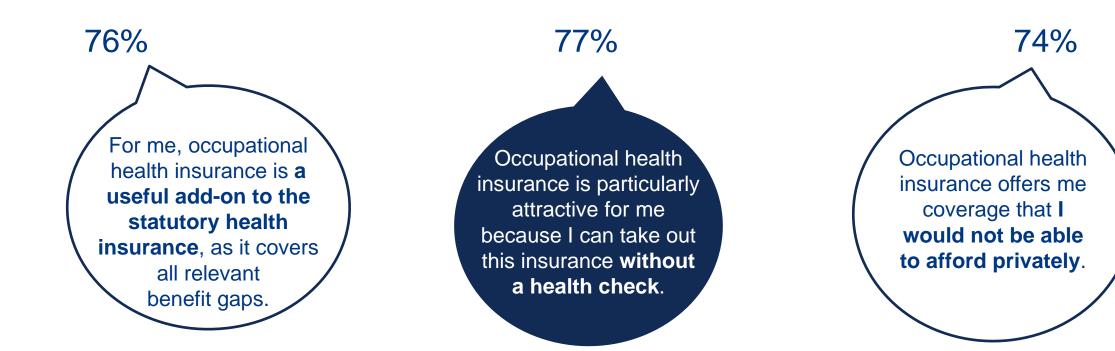

ional staff benefits among employees.<sup>1</sup>



**25%** of employees prefer OHI over a salary increase.<sup>2</sup>

Every **4**<sup>th</sup> employee would be **positively influenced** by OHI when choosing a potential employer.<sup>1</sup> **FIND & RETAIN EMPLOYEES** 



# OHI is one of the five most popular additional staff benefits



Which of the additional staff benefits shown is the most important for you personally, which is the least important? Basis: without N/A

Allianz Private Krankenversicherungs-AG, employer/employee survey by infas quo, 2021

OPS = occupational pension scheme ODI = occupational disability insurance CFB = capital-forming benefits OHM = occupational health management



## OHI – a healthy bonus for the workforce

### Employees rate OHI accordingly high:1





## Employees with OHI feel more valued

An OHI policy increases motivation and satisfaction in the workforce.



+15%

Greater satisfaction with the employer





Higher perceived appreciation





Allianz 🕕

# Enhance your external image

The willingness to recommend in companies with OHI is 42%.

Position yourself as an **attractive**, **socially responsible employer** with OHI and stand out from the competition.

Take on **social responsibility** as an employer. OHI places a powerful instrument in your hands and is an excellent additional benefit for your employees.

## Closing gaps in SHI

The benefits provided by statutory health insurance (SHI) are steadily declining. OHI supplements basic SHI protection.

### Examples of SHI benefits:



Visual aids: No refund for adults



**Pr