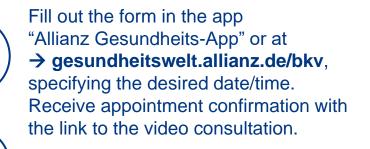

24/7 medical video consultation Digital consultation with a general practitioner or specialist<sup>2</sup>

Specialist referrals Arrangement of the earliest possible appointment with a specialist

Allianz relieves pain Fast assistance, e.g. for back, knee, hip or shoulder problems