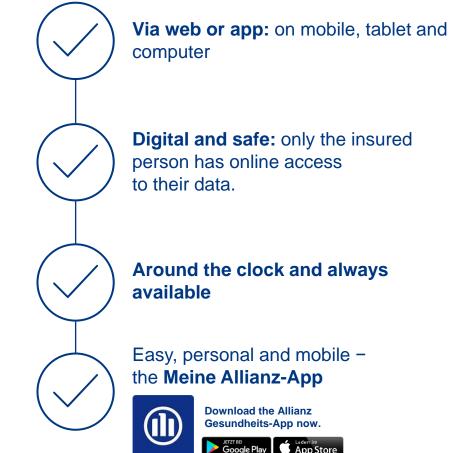

#### Allianz Gesundheits-App

Submit invoices and more: fast, secure, cost-saving and environmentally friendly

<sup>1</sup> Family members include spouses and partners, children or parents, grandparents and parents-in-law for example. <sup>2</sup> In suitable cases