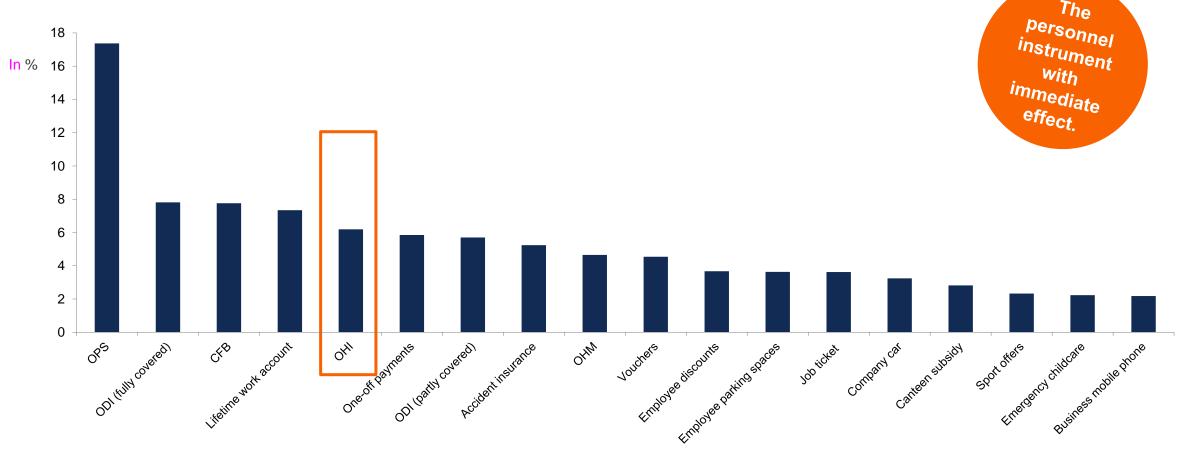

OHI is one of the 5 most popular additional staff benefits among employees.<sup>1</sup>

**25%** of employees prefer OHI over a salary increase.<sup>2</sup>

Every **4**<sup>th</sup> employee would be **positively influenced** by OHI when choosing a potential employer.<sup>1</sup> **FIND & RETAIN EMPLOYEES** 

# OHI is one of the five most popular additional staff benefits

Which of the additional staff benefits shown is the most important for you personally, which is the least important? Basis: without N/A

Allianz Private Krankenversicherungs-AG, employer/employee survey by infas quo, 2021

OPS = occupational pension scheme ODI = occupational disability insurance CFB = capital-forming benefits OHM = occupational health management