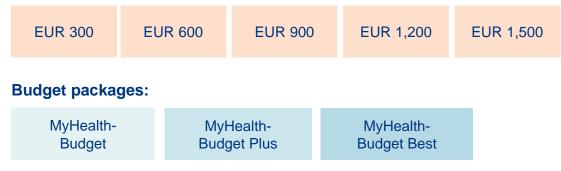

## Budget model – freedom of choice that inspires

You, the employer, define the annual budget and the budget packages.

#### Annual budget:

The employees can then select benefits according to their individual needs within the budget.

## Budget model – freedom of choice for employees

| Basic benefits                                                       | Dentu                                               | re benefits depending on the                                                                                       | Three budget packages |                                       | Annual budget / mon. premium in EUR: |       |       |       |       |       |  |
|----------------------------------------------------------------------|-----------------------------------------------------|--------------------------------------------------------------------------------------------------------------------|-----------------------|---------------------------------------|--------------------------------------|-------|-------|-------|-------|-------|--|
| included in all budget packages:                                     | select                                              | ed budget package:                                                                                                 | Three budget packages |                                       | 300                                  | 600   | 900   | 1,200 | 1,500 |       |  |
| Up to EUR 180-260 p.a.1         Surgical correction of visual acuity | Dentures<br>Reimbursement from the<br>agreed budget |                                                                                                                    | >                     | MyHealth-<br>Budget                   |                                      | 12.90 | 21.90 | 29.90 | 36.90 | 42.90 |  |
| $\sim$                                                               |                                                     |                                                                                                                    |                       | Also for people with PHI!             |                                      |       |       |       |       |       |  |
| Natural therapies <sup>2</sup>                                       | $\overline{\mathbb{R}}$                             | <b>Dentures Plus</b><br>70% for dentures including the<br>SHI benefit is reimbursed<br>separately from the budget! | >                     | MyHealth-<br>Budget Plus <sup>3</sup> |                                      | 22.48 | 28.48 | 33.48 | 38.48 | 42.48 |  |
| Medicines, remedies and aids                                         |                                                     |                                                                                                                    |                       |                                       |                                      |       | 20110 |       |       | 12.10 |  |
| Dental check-ups<br>Up to EUR 80-160 p.a. <sup>1</sup>               | $\overline{\mathbb{W}}$                             | <b>Dentures Best</b><br>90% for dentures including the<br>SHI benefit is reimbursed                                | $\mathbf{i}$          | MyHealth-                             |                                      | 32.89 | 38.89 | 43.89 | 48.89 | 52.89 |  |
| Dental treatments                                                    |                                                     |                                                                                                                    |                       | Budget Best <sup>3</sup>              |                                      |       |       |       |       |       |  |