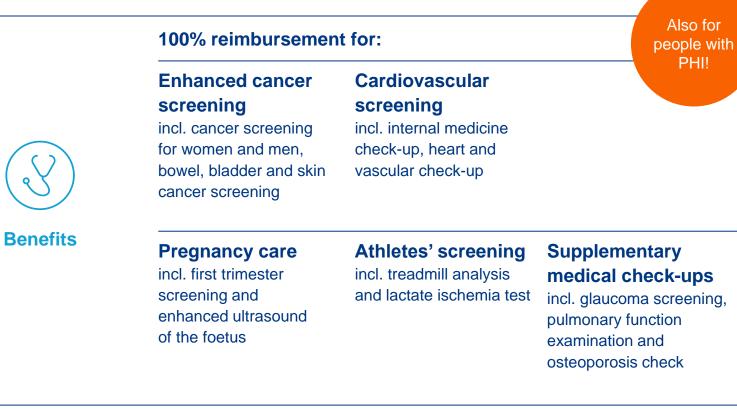

#### **Preventive Healthcare module**

100% for various preventive medical checkups worth around EUR 1,900 within two calendar years Plus: valuable health services – completely free of charge even for family members!

### **Preventive Healthcare module**

Prevention is the best medicine!

Highlight: Preventive healthcare to the value of around EUR 1,9001 Benefits regardless of age

Allianz 🕕

These benefits can be claimed within two consecutive calendar years (pregnancy care annually).

### Preventive Healthcare Extra module

Preventive Healthcare Extra is enhanced health protection!

### Allianz 🕕

EUR 250 reimbursement per year for:

**Benefits** 

(certified in accordance with the German Social Code, Book Five (SGB V), Section 20) (e.g. regarding topics such as stress management and relaxation, addiction prevention, exercise and nutrition)

Two certified health courses

100% reimbursement for a three-month telephone coaching course by a specialist for mental stress Various protective and travel vaccinations (TBE, flu, hepatitis A and B, cholera, yellow fever, Japanese

encephalitis, meningococci, rabies, typhoid fever and malaria prophylaxis)

E.g. for questions about issues such as low mood, fears or exhaustion, workrelated stress, addiction and addiction prevention, employee leadership and conflict management