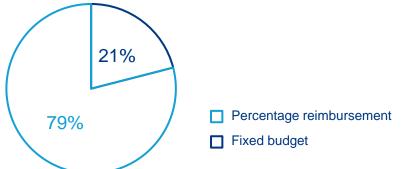

#### For denture benefits

4 out of 5 employees prefer percentage reimbursement instead of a fixed budget.

Allianz (III)

Allianz 🕕

Modular model, budget model and combined model – you are free to choose