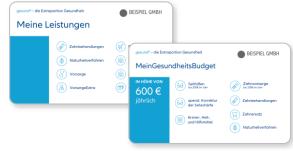

## Budget model – freedom of choice that inspires

You, the employer, define the annual budget and the budget packages.

#### Annual budget:

The employees can then select benefits according to their individual needs within the budget.

## Budget model – freedom of choice for employees

| Basic benefits                                                       | Dentu                                               | re benefits depending on the                                                                                       | Three budget packages |                                       | Annual budget / mon. premium in EUR: |       |       |       |       |       |  |
|----------------------------------------------------------------------|-----------------------------------------------------|--------------------------------------------------------------------------------------------------------------------|-----------------------|---------------------------------------|--------------------------------------|-------|-------|-------|-------|-------|--|
| included in all budget packages:                                     | select                                              | ed budget package:                                                                                                 | Three budget packages |                                       | 300                                  | 600   | 900   | 1,200 | 1,500 |       |  |
| Up to EUR 180-260 p.a.1         Surgical correction of visual acuity | Dentures<br>Reimbursement from the<br>agreed budget |                                                                                                                    | >                     | MyHealth-<br>Budget                   |                                      | 12.90 | 21.90 | 29.90 | 36.90 | 42.90 |  |
| $\sim$                                                               |                                                     |                                                                                                                    |                       | Also for people with PHI!             |                                      |       |       |       |       |       |  |
| Natural therapies <sup>2</sup>                                       | $\overline{\mathbb{R}}$                             | <b>Dentures Plus</b><br>70% for dentures including the<br>SHI benefit is reimbursed<br>separately from the budget! | >                     | MyHealth-<br>Budget Plus <sup>3</sup> |                                      | 22.48 | 28.48 | 33.48 | 38.48 | 42.48 |  |
| Medicines, remedies and aids                                         |                                                     |                                                                                                                    |                       |                                       |                                      |       | 20110 |       |       | 12.10 |  |
| Dental check-ups<br>Up to EUR 80-160 p.a. <sup>1</sup>               | $\overline{\mathbb{W}}$                             | <b>Dentures Best</b><br>90% for dentures including the<br>SHI benefit is reimbursed                                | $\mathbf{i}$          | MyHealth-                             |                                      | 32.89 | 38.89 | 43.89 | 48.89 | 52.89 |  |
| Dental treatments                                                    |                                                     |                                                                                                                    |                       | Budget Best <sup>3</sup>              |                                      |       |       |       |       |       |  |