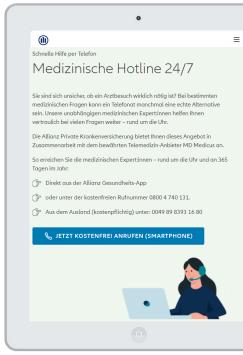

### 24/7 medical hotline

Unsure whether a visit to the doctor is necessary? In suitable cases<sup>1</sup>, a phone call can sometimes be a real alternative.

### Advantage

- An alternative to visiting a doctor – around the clock
- Quick clarification of whether an appointment needs to be made with a doctor. This creates more freedom and flexibility.

Free extra with the OHI!