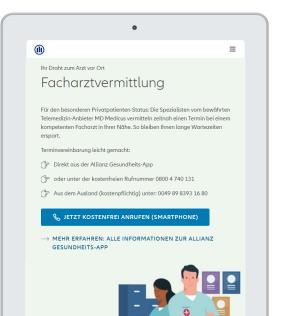

24/7 medical video consultation Digital consultation with a general practitioner or specialist<sup>2</sup>

Specialist referrals Arrangement of the earliest possible appointment with a specialist

Allianz relieves pain Fast assistance, e.g. for back, knee, hip or shoulder problems